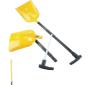

#### SHOVEL

Lightweight shovel with retractable saw handle. Can be dissembled and easily stored on your sled. (Needs installation kit 860200322, sold separately).

860200574