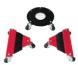

#### **BRP SLED TROLLEY**

Non-slip rubber grips allows this steel 3-dolly system to move your sled easily throughout the garage. Works with both dual and single runner skis.